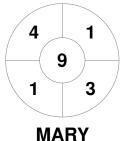

|         | Bris | bane |
|---------|------|------|
| GK Subs |      |      |

**Circle Entries** 