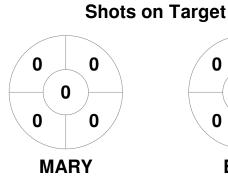

### 2022 HQ Super Sixes Women's Indoor State Championships 11 - 13 Nov 2022 Wooloowin



#### **Match Statistics**

| Match # | Date        | Time  | Pool / Class | Pitch             |
|---------|-------------|-------|--------------|-------------------|
| 25      | 13 Nov 2022 | 13:00 | Final        | Pitch 1 - Pitch 1 |

|         | Maryborough |
|---------|-------------|
| GK Subs |             |

| Official | 1 | 2 | 3 | 4 | Т |
|----------|---|---|---|---|---|
| MARY     | 1 | 2 | 0 | 0 | 3 |
| BRIS     | 1 | 0 | 1 | 0 | 2 |

|         | Bris | bane |
|---------|------|------|
| GK Subs |      |      |

**Circle Entries** 

# **Penalty Corners**









**BRIS** 

**MARY** 

**BRIS** 

### **Shots**









## Possession %