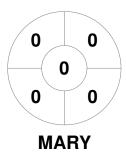

### 2022 HQ Super Sixes Women's Indoor State Championships 11 - 13 Nov 2022 Wooloowin



#### **Match Statistics**

| Match # | Date        | Time  | Pool / Class | Pitch             |
|---------|-------------|-------|--------------|-------------------|
| 25      | 13 Nov 2022 | 13:00 | Final        | Pitch 1 - Pitch 1 |

|         | Maryborough |
|---------|-------------|
| GK Subs |             |

| Official | 1 | 2 | 3 | 4 | Т |
|----------|---|---|---|---|---|
| MARY     | 1 | 2 | 0 | 0 | 3 |
| BRIS     | 1 | 0 | 1 | 0 | 2 |

|         | Bris | bane |
|---------|------|------|
| GK Subs |      |      |

**Circle Entries** 

# **Penalty Corners**









**BRIS** 

**MARY** 

**BRIS** 

### **Shots**









## Possession %