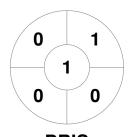

### 2022 HQ Super Sixes Women's Indoor State Championships 11 - 13 Nov 2022 Wooloowin



#### **Match Statistics**

| Match # | Date        | Time  | Pool / Class | Pitch             |
|---------|-------------|-------|--------------|-------------------|
| 25      | 13 Nov 2022 | 13:00 | Final        | Pitch 1 - Pitch 1 |

|         | Maryborough |
|---------|-------------|
| GK Subs |             |

| Official | 1 | 2 | 3 | 4 | Т |
|----------|---|---|---|---|---|
| MARY     | 1 | 2 | 0 | 0 | 3 |
| BRIS     | 1 | 0 | 1 | 0 | 2 |

|         | Bris | bane |
|---------|------|------|
| GK Subs |      |      |

**Circle Entries** 

# **Penalty Corners**









**BRIS** 

**MARY** 

**BRIS** 

### **Shots**









## Possession %