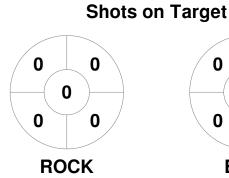

### 2022 HQ Super Sixes Women's Indoor State Championships 11 - 13 Nov 2022 Wooloowin



#### **Match Statistics**

| Match # | Date        | Time  | Pool / Class | Pitch             |
|---------|-------------|-------|--------------|-------------------|
| 20      | 12 Nov 2022 | 18:50 | Pool B       | Pitch 1 - Pitch 1 |

|   |         | Rockhampton |
|---|---------|-------------|
| Γ | GK Subs |             |

| Official | 1 | 2 | 3 | 4 | Т |
|----------|---|---|---|---|---|
| ROCK     | 0 | 0 | 0 | 1 | 1 |
| BRIS     | 0 | 2 | 0 | 1 | 3 |

|         | Brisbane |  |
|---------|----------|--|
| GK Subs |          |  |

**Circle Entries** 

# **Penalty Corners**









**BRIS** 

**ROCK** 

**BRIS** 

### **Shots**









## Possession %