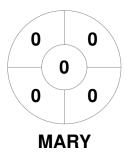

|   |         | Maryborough |
|---|---------|-------------|
| Γ | GK Subs |             |

| Official | 1 | 2 | 3 | 4 | Т |
|----------|---|---|---|---|---|
| MARY     | 1 | 1 | 3 | 2 | 7 |
| BUNDY    | 0 | 0 | 0 | 0 | 0 |