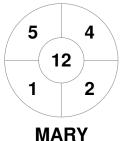

|   |         | Maryborough |
|---|---------|-------------|
| Γ | GK Subs |             |

| Official | 1 | 2 | 3 | 4 | Т |
|----------|---|---|---|---|---|
| MARY     | 1 | 1 | 3 | 2 | 7 |
| BUNDY    | 0 | 0 | 0 | 0 | 0 |