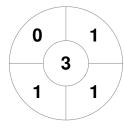

|   |         | Maryborough |
|---|---------|-------------|
| Γ | GK Subs |             |

| Official | 1 | 2 | 3 | 4 | Т |
|----------|---|---|---|---|---|
| MARY     | 1 | 1 | 3 | 2 | 7 |
| BUNDY    | 0 | 0 | 0 | 0 | 0 |