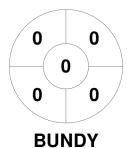

|   |         | Maryborough |
|---|---------|-------------|
| Γ | GK Subs |             |

| Official | 1 | 2 | 3 | 4 | Т |
|----------|---|---|---|---|---|
| MARY     | 1 | 1 | 3 | 2 | 7 |
| BUNDY    | 0 | 0 | 0 | 0 | 0 |