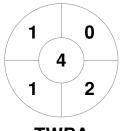

| Toowoomba |  |  |  |  |  |  |
|-----------|--|--|--|--|--|--|
| GK Subs   |  |  |  |  |  |  |

| Official | 1 | 2 | 3 | 4 | Т |
|----------|---|---|---|---|---|
| TWBA     | 0 | 2 | 1 | 1 | 4 |
| VIPERS   | 0 | 1 | 0 | 1 | 2 |