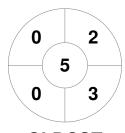

|         | Sun | shir | ne Coast |
|---------|-----|------|----------|
| GK Subs |     |      |          |

| Official | 1 | 2 | 3 | 4 | Т |
|----------|---|---|---|---|---|
| SUN      | 0 | 0 | 0 | 0 | 0 |
| GLDCST   | 0 | 0 | 3 | 0 | 3 |