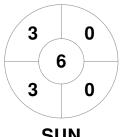

|         | Sun | shir | ne Coast |
|---------|-----|------|----------|
| GK Subs |     |      |          |

| Official | 1 | 2 | 3 | 4 | Т |
|----------|---|---|---|---|---|
| SUN      | 0 | 0 | 0 | 0 | 0 |
| GLDCST   | 0 | 0 | 3 | 0 | 3 |