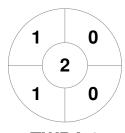

### 2022 U15 Girls Indoor State Championships - Division 2 4 - 6 Nov 2022 Mansfield



#### **Match Statistics**

| Match # | Date        | Time  | Pool / Class | Pitch             |
|---------|-------------|-------|--------------|-------------------|
| 25      | 05 Nov 2022 | 16:30 | X-over       | Pitch 1 - Pitch 1 |

|      |      | Sun | shir | ne Coast |  |
|------|------|-----|------|----------|--|
| GK S | Subs |     |      |          |  |

| Official | 1 | 2 | 3 | 4 | Т |
|----------|---|---|---|---|---|
| SUN      | 0 | 1 | 0 | 2 | 3 |
| TWBA 2   | 0 | 0 | 0 | 1 | 1 |

|         | Toowoom | ba 2 |
|---------|---------|------|
| GK Subs |         |      |

**Circle Entries** 

# **Penalty Corners**









UN TWBA 2

SUN

**TWBA 2** 

### **Shots**









## Possession %