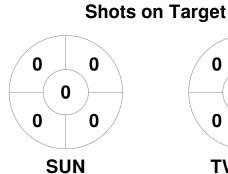

### 2022 U15 Girls Indoor State Championships - Division 2 4 - 6 Nov 2022 Mansfield



#### **Match Statistics**

| Match # | Date        | Time  | Pool / Class | Pitch             |
|---------|-------------|-------|--------------|-------------------|
| 25      | 05 Nov 2022 | 16:30 | X-over       | Pitch 1 - Pitch 1 |

|      |      | Sun | shir | ne Coast |  |
|------|------|-----|------|----------|--|
| GK S | Subs |     |      |          |  |

| Official | 1 | 2 | 3 | 4 | Т |
|----------|---|---|---|---|---|
| SUN      | 0 | 1 | 0 | 2 | 3 |
| TWBA 2   | 0 | 0 | 0 | 1 | 1 |

|         | Toowoom | ba 2 |
|---------|---------|------|
| GK Subs |         |      |

**Circle Entries** 

# **Penalty Corners**









UN TWBA 2

SUN

**TWBA 2** 

### **Shots**









## Possession %