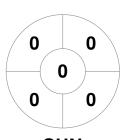

### 2022 U15 Girls Indoor State Championships - Division 2 4 - 6 Nov 2022 Mansfield



#### **Match Statistics**

| Match # | Date        | Time  | Pool / Class | Pitch             |
|---------|-------------|-------|--------------|-------------------|
| 25      | 05 Nov 2022 | 16:30 | X-over       | Pitch 1 - Pitch 1 |

|      |      | Sun | shir | ne Coast |  |
|------|------|-----|------|----------|--|
| GK S | Subs |     |      |          |  |

| Official | 1 | 2 | 3 | 4 | Т |
|----------|---|---|---|---|---|
| SUN      | 0 | 1 | 0 | 2 | 3 |
| TWBA 2   | 0 | 0 | 0 | 1 | 1 |

|         | Toowoom | ba 2 |
|---------|---------|------|
| GK Subs |         |      |

**Circle Entries** 

# **Penalty Corners**









UN TWBA 2

SUN

**TWBA 2** 

### **Shots**









## Possession %