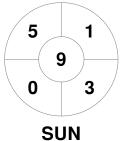

|      |      | Sun | shir | ne Coast |  |
|------|------|-----|------|----------|--|
| GK S | Subs |     |      |          |  |

| Official | 1 | 2 | 3 | 4 | Т |
|----------|---|---|---|---|---|
| SUN      | 0 | 1 | 0 | 2 | 3 |
| TWBA 2   | 0 | 0 | 0 | 1 | 1 |