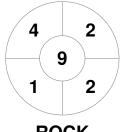

|   |         | Rockhampton |
|---|---------|-------------|
| Γ | GK Subs |             |

| Official | 1 | 2 | 3 | 4 | Т |
|----------|---|---|---|---|---|
| ROCK     | 2 | 1 | 2 | 0 | 5 |
| BUND     | 0 | 0 | 0 | 0 | 0 |