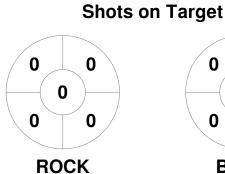

### 2022 U15 Girls Indoor State Championships - Division 2 4 - 6 Nov 2022 Mansfield



#### **Match Statistics**

| Match # | Date        | Time  | Pool / Class | Pitch             |
|---------|-------------|-------|--------------|-------------------|
| 3       | 04 Nov 2022 | 13:30 | Pool B       | Pitch 1 - Pitch 1 |

|   |         | Rockhampton |
|---|---------|-------------|
| Γ | GK Subs |             |

| Official | 1 | 2 | 3 | 4 | Т |
|----------|---|---|---|---|---|
| ROCK     | 2 | 1 | 2 | 0 | 5 |
| BUND     | 0 | 0 | 0 | 0 | 0 |

|         | Bund | laberg |
|---------|------|--------|
| GK Subs |      |        |

**Circle Entries** 

# **Penalty Corners**









**ROCK** 

**BUND** 

**ROCK** 

**BUND** 

## **Shots**









## Possession %