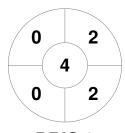

|         | Maryboro | ugh |
|---------|----------|-----|
| GK Subs |          |     |

| Official | 1 | 2 | 3 | 4 | Т |
|----------|---|---|---|---|---|
| MARY     | 0 | 0 | 0 | 2 | 2 |
| BRIS 2   | 1 | 0 | 0 | 0 | 1 |