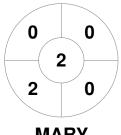

|         | Maryboro | ugh |
|---------|----------|-----|
| GK Subs |          |     |

| Official | 1 | 2 | 3 | 4 | Т |
|----------|---|---|---|---|---|
| MARY     | 0 | 0 | 0 | 2 | 2 |
| BRIS 2   | 1 | 0 | 0 | 0 | 1 |