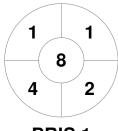

|         | Brisbane 1 |
|---------|------------|
| GK Subs |            |

| Official | 1 | 2 | 3 | 4 | T |
|----------|---|---|---|---|---|
| BRIS 1   | 0 | 2 | 1 | 3 | 6 |
| MARY     | 0 | 0 | 0 | 0 | 0 |