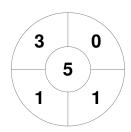

### 2022 U15 Girls Indoor State Championships - Division 1 4 - 6 Nov 2022 Mansfield



#### **Match Statistics**

| Match # | Date        | Time  | Pool / Class | Pitch   |
|---------|-------------|-------|--------------|---------|
| 6       | 04 Nov 2022 | 15:45 | Pool A       | Pitch 1 |

|         | Brisbane 2 |  |
|---------|------------|--|
| GK Subs |            |  |

| Official | 1 | 2 | 3 | 4 | Т |
|----------|---|---|---|---|---|
| BRIS 2   | 1 | 1 | 1 | 2 | 5 |
| TOWNS    | 0 | 0 | 0 | 0 | 0 |

|         | Tow | nsville |
|---------|-----|---------|
| GK Subs |     |         |

# **Penalty Corners**



**BRIS 2** 



**TOWNS** 

## **Circle Entries**



**BRIS 2** 



**TOWNS** 

## **Shots**



**BRIS 2** 



**TOWNS** 

# **Shots on Target**



**BRIS 2** 



**TOWNS** 

## Possession %



**BRIS 2** 



**TOWNS**