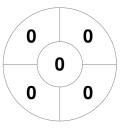

### 2022 U15 Girls Indoor State Championships - Division 1 4 - 6 Nov 2022 Mansfield



#### **Match Statistics**

| Match # | Date        | Time  | Pool / Class | Pitch   |
|---------|-------------|-------|--------------|---------|
| 6       | 04 Nov 2022 | 15:45 | Pool A       | Pitch 1 |

|         | Brisbane 2 |  |
|---------|------------|--|
| GK Subs |            |  |

| Official | 1 | 2 | 3 | 4 | Т |
|----------|---|---|---|---|---|
| BRIS 2   | 1 | 1 | 1 | 2 | 5 |
| TOWNS    | 0 | 0 | 0 | 0 | 0 |

|         | Tow | nsville |
|---------|-----|---------|
| GK Subs |     |         |

# **Penalty Corners**



**BRIS 2** 



**TOWNS** 

## **Circle Entries**



**BRIS 2** 



**TOWNS** 

## **Shots**



**BRIS 2** 



**TOWNS** 

# **Shots on Target**



**BRIS 2** 



**TOWNS** 

## Possession %



**BRIS 2** 



**TOWNS**