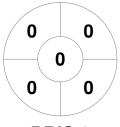

### 2022 U15 Girls Indoor State Championships - Division 1 4 - 6 Nov 2022 Mansfield



#### **Match Statistics**

| Match # | Date        | Time  | Pool / Class | Pitch   |
|---------|-------------|-------|--------------|---------|
| 6       | 04 Nov 2022 | 15:45 | Pool A       | Pitch 1 |

|         | Brisbane 2 |  |
|---------|------------|--|
| GK Subs |            |  |

| Official | 1 | 2 | 3 | 4 | Т |
|----------|---|---|---|---|---|
| BRIS 2   | 1 | 1 | 1 | 2 | 5 |
| TOWNS    | 0 | 0 | 0 | 0 | 0 |

|         | Tow | nsville |
|---------|-----|---------|
| GK Subs |     |         |

# **Penalty Corners**



**BRIS 2** 



**TOWNS** 

## **Circle Entries**



**BRIS 2** 



**TOWNS** 

## **Shots**



**BRIS 2** 



**TOWNS** 

# **Shots on Target**



**BRIS 2** 



**TOWNS** 

## Possession %



**BRIS 2** 



**TOWNS**