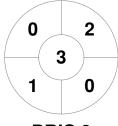

### 2022 U15 Girls Indoor State Championships - Division 1 4 - 6 Nov 2022 Mansfield



#### **Match Statistics**

| Match # | Date        | Time  | Pool / Class | Pitch   |
|---------|-------------|-------|--------------|---------|
| 6       | 04 Nov 2022 | 15:45 | Pool A       | Pitch 1 |

|         | Brisbane 2 |  |
|---------|------------|--|
| GK Subs |            |  |

| Official | 1 | 2 | 3 | 4 | Т |
|----------|---|---|---|---|---|
| BRIS 2   | 1 | 1 | 1 | 2 | 5 |
| TOWNS    | 0 | 0 | 0 | 0 | 0 |

|         | Tow | nsville |
|---------|-----|---------|
| GK Subs |     |         |

# **Penalty Corners**



**BRIS 2** 



**TOWNS** 

## **Circle Entries**



**BRIS 2** 



**TOWNS** 

## **Shots**



**BRIS 2** 



**TOWNS** 

# **Shots on Target**



**BRIS 2** 



**TOWNS** 

## Possession %



**BRIS 2** 



**TOWNS**