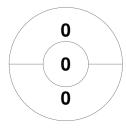

|         | Flamingos |
|---------|-----------|
| GK Subs |           |

| Official  | 1 | 2 | Т |
|-----------|---|---|---|
| Flamingos | 0 | 0 | 0 |
| COWWS     | 2 | 2 | 4 |

|         | cowws |  |
|---------|-------|--|
| GK Subs |       |  |