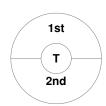

|         | R | aspb | erries |  |
|---------|---|------|--------|--|
| GK Subs |   |      |        |  |

| Official    | 1 | 2 | Т |
|-------------|---|---|---|
| Raspberries | 2 | 1 | 3 |
| Flamingos   | 1 | 0 | 1 |