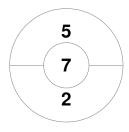

|         | R | aspb | erries |  |
|---------|---|------|--------|--|
| GK Subs |   |      |        |  |

| Official    | 1 | 2 | Т |
|-------------|---|---|---|
| Raspberries | 2 | 1 | 3 |
| Flamingos   | 1 | 0 | 1 |