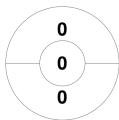

nge Women's - Division 1 28 - 30 Oct 2022 Maryborough



#### **Match Statistics**

| Match # | Date        | Time  | Pool / Class  | Pitch                                |
|---------|-------------|-------|---------------|--------------------------------------|
| 29      | 29 Oct 2022 | 14:00 | Women's Div 1 | M'borough Indoor - Court 1 - Pitch 1 |

|         | Go | al D | iggers |  |
|---------|----|------|--------|--|
| GK Subs |    |      |        |  |

| Official     | 1 | 2 | T |
|--------------|---|---|---|
| Goal Diggers | 5 | 2 | 7 |
| Blueberries  | 0 | 0 | 0 |

| Hampton Blueberries |  |  |  |  |  |
|---------------------|--|--|--|--|--|
| GK Subs             |  |  |  |  |  |

## **Penalty Corners**



**Goal Diggers** 



**Blueberries** 

# Circle Entries



**Goal Diggers** 



**Blueberries** 

### **Shots**



**Goal Diggers** 



**Blueberries** 

## **Shots on Target**



**Goal Diggers** 



**Blueberries** 

### Possession %



**Goal Diggers** 



**Blueberries**