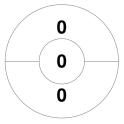

Masters Indoor Challenge Women's - Division 1 28 - 30 Oct 2022 Maryborough



#### **Match Statistics**

| Match # | Date        | Time  | Pool / Class  | Pitch                                |
|---------|-------------|-------|---------------|--------------------------------------|
| 29      | 29 Oct 2022 | 14:00 | Women's Div 1 | M'borough Indoor - Court 1 - Pitch 1 |

|         | Go | al D | iggers |  |
|---------|----|------|--------|--|
| GK Subs |    |      |        |  |

| Official     | 1 | 2 | T |
|--------------|---|---|---|
| Goal Diggers | 5 | 2 | 7 |
| Blueberries  | 0 | 0 | 0 |

| Hampton Blueberries |  |  |  |  |  |
|---------------------|--|--|--|--|--|
| GK Subs             |  |  |  |  |  |

## **Penalty Corners**



**Goal Diggers** 



**Blueberries** 

# Circle Entries



**Goal Diggers** 



**Blueberries** 

### **Shots**



**Goal Diggers** 



**Blueberries** 

## **Shots on Target**



**Goal Diggers** 



**Blueberries** 

### Possession %



**Goal Diggers** 



**Blueberries**