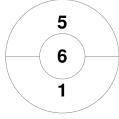

### 2022 Masters Indoor Challenge Women's - Division 1 28 - 30 Oct 2022 Maryborough



#### **Match Statistics**

| Match # | Date        | Time  | Pool / Class  | Pitch                                |
|---------|-------------|-------|---------------|--------------------------------------|
| 29      | 29 Oct 2022 | 14:00 | Women's Div 1 | M'borough Indoor - Court 1 - Pitch 1 |

|         | Go | al D | iggers |  |
|---------|----|------|--------|--|
| GK Subs |    |      |        |  |

| Official     | 1 | 2 | T |
|--------------|---|---|---|
| Goal Diggers | 5 | 2 | 7 |
| Blueberries  | 0 | 0 | 0 |

| Hampton Blueberries |  |  |  |  |  |
|---------------------|--|--|--|--|--|
| GK Subs             |  |  |  |  |  |

## **Penalty Corners**



**Goal Diggers** 



**Blueberries** 

# Circle Entries



**Goal Diggers** 



**Blueberries** 

### **Shots**



**Goal Diggers** 



**Blueberries** 

## **Shots on Target**



**Goal Diggers** 



**Blueberries** 

### Possession %



**Goal Diggers** 



**Blueberries**