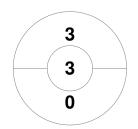

### 2022 Masters Indoor Challenge Women's - Division 1 28 - 30 Oct 2022 Maryborough



#### **Match Statistics**

| Match # | Date        | Time  | Pool / Class  | Pitch                                |
|---------|-------------|-------|---------------|--------------------------------------|
| 29      | 29 Oct 2022 | 14:00 | Women's Div 1 | M'borough Indoor - Court 1 - Pitch 1 |

|         | Go | al D | iggers |  |
|---------|----|------|--------|--|
| GK Subs |    |      |        |  |

| Official     | 1 | 2 | T |
|--------------|---|---|---|
| Goal Diggers | 5 | 2 | 7 |
| Blueberries  | 0 | 0 | 0 |

| Hampton Blueberries |  |  |  |  |  |
|---------------------|--|--|--|--|--|
| GK Subs             |  |  |  |  |  |

## **Penalty Corners**



**Goal Diggers** 



**Blueberries** 

# Circle Entries



**Goal Diggers** 



**Blueberries** 

### **Shots**



**Goal Diggers** 



**Blueberries** 

## **Shots on Target**



**Goal Diggers** 



**Blueberries** 

### Possession %



**Goal Diggers** 



**Blueberries**