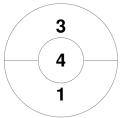

|         | Maryborough |  |
|---------|-------------|--|
| GK Subs |             |  |

| Official      | 1 | 2 | Т |
|---------------|---|---|---|
| MARY          | 1 | 3 | 4 |
| Boysenberries | 1 | 1 | 2 |