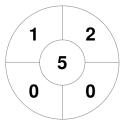

Brisbane 4

| Official | 1 | 2 | 3 | 4 | Т |
|----------|---|---|---|---|---|
| BRIS 4   | 0 | 1 | 1 | 3 | 5 |
| TOWNS 2  | 0 | 0 | 0 | 0 | 0 |

Townsville 2