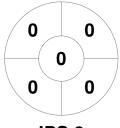

lpswich 2

| Official | 1 | 2 | 3 | 4 | Т  |
|----------|---|---|---|---|----|
| IPS 2    | 0 | 0 | 0 | 0 | 0  |
| TOWNS 1  | 3 | 3 | 2 | 3 | 11 |

Townsville 1