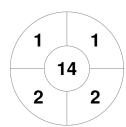

**Gold Coast 2** 

| Official | 1 | 2 | 3 | 4 | Т |
|----------|---|---|---|---|---|
| GLDCST 2 | 0 | 0 | 0 | 0 | 0 |
| BUND     | 2 | 1 | 0 | 1 | 4 |

**Bundaberg** 