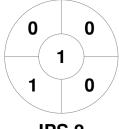

## **Penalty Corners**

IPS<sub>2</sub>

**GYM** 

**Circle Entries** 

IPS<sub>2</sub>

**GYM** 