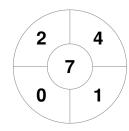

#### 2022 U18 Mens State Championships Division 2 26 - 28 Jun 2022 **Gold Coast**



#### **Match Statistics**

| Match # | Date        | Time  | Pool / Class | Pitch                             |  |
|---------|-------------|-------|--------------|-----------------------------------|--|
| 21      | 27 Jun 2022 | 07:45 | Pool A       | Turf 1 - Gold Coast Hockey Centre |  |

lpswich 2

| Official | 1 | 2 | 3 | 4 | Т |
|----------|---|---|---|---|---|
| IPS 2    | 1 | 0 | 0 | 0 | 1 |
| GYM      | 1 | 3 | 0 | 1 | 5 |

**Gympie** 

## **Penalty Corners**



IPS<sub>2</sub>



**GYM** 

**Circle Entries** 



IPS<sub>2</sub>



**GYM** 

### **Shots**



IPS<sub>2</sub>



**GYM** 

# **Shots on Target**



IPS<sub>2</sub>



Possession %