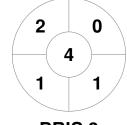

| Gympie |  |
|--------|--|
|--------|--|

| Official | 1 | 2 | 3 | 4 | Т |
|----------|---|---|---|---|---|
| GYM      | 0 | 0 | 1 | 0 | 1 |
| BRIS 3   | 0 | 0 | 0 | 0 | 0 |

**Brisbane 3** 