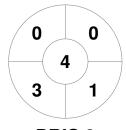

Brisbane 2

| Official | 1 | 2 | 3 | 4 | Т |
|----------|---|---|---|---|---|
| BRIS 2   | 1 | 0 | 2 | 2 | 5 |
| GLDCST 2 | 0 | 0 | 0 | 0 | 0 |

**Gold Coast 2** 