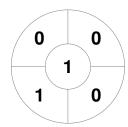

Gold Coast 4

| Official | 1 | 2 | 3 | 4 | Т |
|----------|---|---|---|---|---|
| GLDCST4  | 1 | 0 | 0 | 0 | 1 |
| MTISA2   | 0 | 0 | 0 | 0 | 0 |

Mt Isa 2