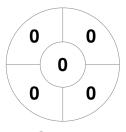

#### 2022 Women's Masters State Championships Division 5 10 - 12 Jun 2022 Townsville



#### **Match Statistics**

| Match # | Date        | Time  | Pool / Class | Pitch   |
|---------|-------------|-------|--------------|---------|
| 22      | 10 Jun 2022 | 11:00 | Pool B       | Grass 2 |

**Sunshine Coast 3** 

| Official | 1 | 2 | 3 | 4 | T |
|----------|---|---|---|---|---|
| SUN 3    | 1 | 1 | 1 | 3 | 6 |
| TWBA 3   | 0 | 0 | 0 | 0 | 0 |

Toowoomba 3

## **Penalty Corners**



SUN<sub>3</sub>



**TWBA 3** 

## **Circle Entries**



SUN<sub>3</sub>



TWBA 3

## **Shots**



SUN<sub>3</sub>



**TWBA 3** 

# **Shots on Target**



SUN<sub>3</sub>



**TWBA 3** 

### Possession %



SUN<sub>3</sub>



**TWBA 3**