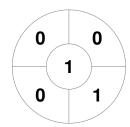

#### 2022 Women's Masters State Championships Division 5 10 - 12 Jun 2022 Townsville



#### **Match Statistics**

| Match # | Date        | Time  | Pool / Class | Pitch   |
|---------|-------------|-------|--------------|---------|
| 22      | 10 Jun 2022 | 11:00 | Pool B       | Grass 2 |

**Sunshine Coast 3** 

| Official | 1 | 2 | 3 | 4 | T |
|----------|---|---|---|---|---|
| SUN 3    | 1 | 1 | 1 | 3 | 6 |
| TWBA 3   | 0 | 0 | 0 | 0 | 0 |

Toowoomba 3

## **Penalty Corners**



SUN<sub>3</sub>



**TWBA 3** 

## **Circle Entries**



SUN<sub>3</sub>



TWBA 3

## **Shots**



SUN<sub>3</sub>



**TWBA 3** 

# **Shots on Target**



SUN<sub>3</sub>



**TWBA 3** 

### Possession %



SUN<sub>3</sub>



**TWBA 3**