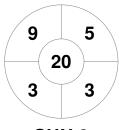

**Sunshine Coast 3** 

| Official | 1 | 2 | 3 | 4 | T |
|----------|---|---|---|---|---|
| SUN 3    | 1 | 1 | 1 | 3 | 6 |
| TWBA 3   | 0 | 0 | 0 | 0 | 0 |

Toowoomba 3