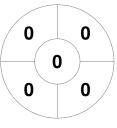

#### 2022 Women's Masters State Championships Division 5 10 - 12 Jun 2022 Townsville



#### **Match Statistics**

| Match # | Date        | Time  | Pool / Class | Pitch   |
|---------|-------------|-------|--------------|---------|
| 22      | 10 Jun 2022 | 11:00 | Pool B       | Grass 2 |

**Sunshine Coast 3** 

| Official | 1 | 2 | 3 | 4 | T |
|----------|---|---|---|---|---|
| SUN 3    | 1 | 1 | 1 | 3 | 6 |
| TWBA 3   | 0 | 0 | 0 | 0 | 0 |

Toowoomba 3

## **Penalty Corners**



SUN<sub>3</sub>



**TWBA 3** 

## **Circle Entries**



SUN<sub>3</sub>



TWBA 3

## **Shots**



SUN<sub>3</sub>



**TWBA 3** 

# **Shots on Target**



SUN<sub>3</sub>



**TWBA 3** 

### Possession %



SUN<sub>3</sub>



**TWBA 3**