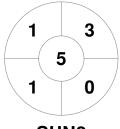

#### 2022 Women's Masters State Championships Division 3 10 - 12 Jun 2022 **Townsville**



#### **Match Statistics**

| Match # | Date        | Time  | Pool / Class | Pitch                                  |  |
|---------|-------------|-------|--------------|----------------------------------------|--|
| 83      | 11 Jun 2022 | 14:45 | Semi         | Turf 1 - Townsville Hockey Association |  |

**Sunshine Coast 2** 

| Official | 1 | 2 | 3 | 4 | Т |
|----------|---|---|---|---|---|
| SUN2     | 0 | 1 | 0 | 1 | 2 |
| GLDCST2  | 0 | 0 | 0 | 1 | 1 |

**Gold Coast 2** 

## **Penalty Corners**





0 0 0 0 0



SUN<sub>2</sub>

**GLDCST2** 

3

1

0

SUN<sub>2</sub>

**GLDCST2** 

## **Shots**



SUN<sub>2</sub>

4th

3rd



**GLDCST2** 

# **Shots on Target**

**Circle Entries** 







**GLDCST2** 

### Possession %







1st 2nd Т