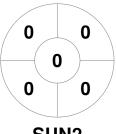

## **Penalty Corners**

0 0 0 0 0

SUN<sub>2</sub>

**GLDCST2** 

3

1

0

SUN<sub>2</sub>