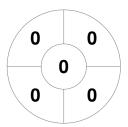

### 2022 Women's Masters State Championships Division 3 10 - 12 Jun 2022 **Townsville**



#### **Match Statistics**

| Match # | Date        | Time  | Pool / Class | Pitch                                  |  |
|---------|-------------|-------|--------------|----------------------------------------|--|
| 29      | 10 Jun 2022 | 13:30 | Pool A       | Turf 1 - Townsville Hockey Association |  |

Mt Isa 1

| Official | 1 | 2 | 3 | 4 | Т |
|----------|---|---|---|---|---|
| MTISA1   | 0 | 0 | 0 | 0 | 0 |
| SUN2     | 1 | 0 | 2 | 0 | 3 |

**Sunshine Coast 2** 

**Circle Entries** 

**Shots on Target** 

# **Penalty Corners**





0 0 4 2 2

SUN<sub>2</sub>



MTISA1



SUN<sub>2</sub>

## **Shots**



MTISA1



SUN<sub>2</sub>



MTISA1



SUN<sub>2</sub>

### Possession %