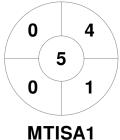

Mt Isa 1

| Official | 1 | 2 | 3 | 4 | Т |
|----------|---|---|---|---|---|
| MTISA1   | 0 | 0 | 0 | 0 | 0 |
| SUN2     | 1 | 0 | 2 | 0 | 3 |

**Sunshine Coast 2** 

**Circle Entries** 

**Shots on Target** 