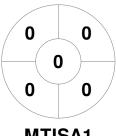

### 2022 Women's Masters State Championships Division 3 10 - 12 Jun 2022 **Townsville**



#### **Match Statistics**

| Match # | Date        | Time  | Pool / Class | Pitch                                  |  |
|---------|-------------|-------|--------------|----------------------------------------|--|
| 29      | 10 Jun 2022 | 13:30 | Pool A       | Turf 1 - Townsville Hockey Association |  |

Mt Isa 1

| Official | 1 | 2 | 3 | 4 | Т |
|----------|---|---|---|---|---|
| MTISA1   | 0 | 0 | 0 | 0 | 0 |
| SUN2     | 1 | 0 | 2 | 0 | 3 |

**Sunshine Coast 2** 

**Circle Entries** 

**Shots on Target** 

# **Penalty Corners**





0 0 4 2 2

SUN<sub>2</sub>



MTISA1



SUN<sub>2</sub>

## **Shots**



MTISA1



SUN<sub>2</sub>



MTISA1



SUN<sub>2</sub>

### Possession %