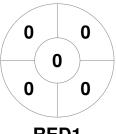

### 2022 Women's Masters State Championships Division 2 10 - 12 Jun 2022 **Townsville**



#### **Match Statistics**

| Match # | Date        | Time  | Pool / Class | Pitch                                  |  |
|---------|-------------|-------|--------------|----------------------------------------|--|
| 90      | 11 Jun 2022 | 16:00 | X-over       | Turf 2 - Townsville Hockey Association |  |

Redlands 1

| Official | 1 | 2 | 3 | 4 | Т |
|----------|---|---|---|---|---|
| RED1     | 0 | 1 | 1 | 0 | 2 |
| GYM1     | 0 | 0 | 0 | 1 | 1 |

**Gympie 1** 

## **Penalty Corners**





GYM1

**Circle Entries** 



RED1



GYM1

## **Shots**



RED1



GYM1

# **Shots on Target**



RED1



GYM1

### Possession %



RED1