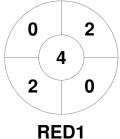

### 2022 Women's Masters State Championships Division 2 10 - 12 Jun 2022 **Townsville**



#### **Match Statistics**

| Match # | Date        | Time  | Pool / Class | Pitch                                  |  |
|---------|-------------|-------|--------------|----------------------------------------|--|
| 90      | 11 Jun 2022 | 16:00 | X-over       | Turf 2 - Townsville Hockey Association |  |

Redlands 1

| Official | 1 | 2 | 3 | 4 | Т |
|----------|---|---|---|---|---|
| RED1     | 0 | 1 | 1 | 0 | 2 |
| GYM1     | 0 | 0 | 0 | 1 | 1 |

**Gympie 1** 

## **Penalty Corners**





GYM1

**Circle Entries** 



RED1



GYM1

## **Shots**



RED1



GYM1

# **Shots on Target**



RED1



GYM1

### Possession %



RED1