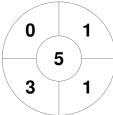

### 2022 Women's Masters State Championships Division 2 10 - 12 Jun 2022 **Townsville**



#### **Match Statistics**

| Match # | Date        | Time  | Pool / Class | Pitch                                  |  |
|---------|-------------|-------|--------------|----------------------------------------|--|
| 90      | 11 Jun 2022 | 16:00 | X-over       | Turf 2 - Townsville Hockey Association |  |

Redlands 1

| Official | 1 | 2 | 3 | 4 | Т |
|----------|---|---|---|---|---|
| RED1     | 0 | 1 | 1 | 0 | 2 |
| GYM1     | 0 | 0 | 0 | 1 | 1 |

**Gympie 1** 

## **Penalty Corners**





GYM1

**Circle Entries** 



RED1



GYM1

## **Shots**



RED1



GYM1

# **Shots on Target**



RED1



GYM1

### Possession %



RED1