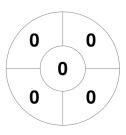

### 2022 Women's Masters State Championships Division 2 10 - 12 Jun 2022 **Townsville**



#### **Match Statistics**

| Match # | Date        | Time  | Pool / Class | Pitch                                  |  |
|---------|-------------|-------|--------------|----------------------------------------|--|
| 90      | 11 Jun 2022 | 16:00 | X-over       | Turf 2 - Townsville Hockey Association |  |

Redlands 1

| Official | 1 | 2 | 3 | 4 | Т |
|----------|---|---|---|---|---|
| RED1     | 0 | 1 | 1 | 0 | 2 |
| GYM1     | 0 | 0 | 0 | 1 | 1 |

**Gympie 1** 

## **Penalty Corners**





GYM1

**Circle Entries** 



RED1



GYM1

## **Shots**



RED1



GYM1

# **Shots on Target**



RED1



GYM1

### Possession %



RED1