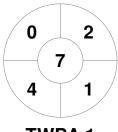

Toowoomba 1

| Official | 1 | 2 | 3 | 4 | Т |
|----------|---|---|---|---|---|
| TWBA 1   | 0 | 0 | 1 | 0 | 1 |
| ROCK1    | 0 | 1 | 0 | 0 | 1 |

**Rockhampton 1** 