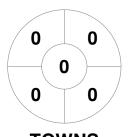

#### 2022 The Hockey Qld Championship - Mens 30 Apr - 2 May 2022 Brisbane



#### **Match Statistics**

| Match # | Date        | Time  | Pool / Class | Pitch                        |
|---------|-------------|-------|--------------|------------------------------|
| 25      | 01 May 2022 | 10:20 | Pool B       | Turf 1 - State Hockey Centre |

| Official | 1 | 2 | 3 | 4 | Т |
|----------|---|---|---|---|---|
| TOWNS    | 1 | 2 | 3 | 0 | 6 |
| IPSWICH  | 0 | 3 | 1 | 0 | 4 |

lpswich

## **Penalty Corners**



**TOWNS** 



**IPSWICH** 

**Circle Entries** 



**TOWNS** 



**IPSWICH** 

### **Shots**



**TOWNS** 



**IPSWICH** 

# **Shots on Target**



**TOWNS** 



**IPSWICH** 

### Possession %



**TOWNS** 



**IPSWICH**