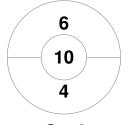

### 2021 Women's Masters Indoor Challenge - Division 1 22 - 24 Oct 2021 Maryborough



#### **Match Statistics**

| Match # | Date        | Time  | Pool / Class | Pitch                               |
|---------|-------------|-------|--------------|-------------------------------------|
| 35      | 24 Oct 2021 | 14:10 | Final        | Court 1 - Maryborough Indoor Centre |

|         | Mai | rybo | rough 1 |  |
|---------|-----|------|---------|--|
| GK Subs |     |      |         |  |

| Official | 1 | 2 | Т |
|----------|---|---|---|
| MARY1    | 2 | 2 | 4 |
| Goal     | 4 | 2 | 6 |

| Goal Diggers |  |  |  |  |
|--------------|--|--|--|--|
| GK Subs      |  |  |  |  |

**Circle Entries** 

**Shots on Target** 

# **Penalty Corners**









MARY1

Goal

MARY1

Goal

### **Shots**









MARY1

Goal

MARY1

Goal

## Possession %