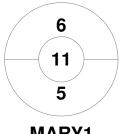

### 2021 Women's Masters Indoor Challenge - Division 1 22 - 24 Oct 2021 Maryborough



#### **Match Statistics**

| Match # | Date        | Time  | Pool / Class | Pitch                               |
|---------|-------------|-------|--------------|-------------------------------------|
| 35      | 24 Oct 2021 | 14:10 | Final        | Court 1 - Maryborough Indoor Centre |

|         | Mai | rybo | rough 1 |  |
|---------|-----|------|---------|--|
| GK Subs |     |      |         |  |

| Official | 1 | 2 | Т |
|----------|---|---|---|
| MARY1    | 2 | 2 | 4 |
| Goal     | 4 | 2 | 6 |

| Goal Diggers |  |  |  |  |
|--------------|--|--|--|--|
| GK Subs      |  |  |  |  |

**Circle Entries** 

**Shots on Target** 

# **Penalty Corners**









MARY1

Goal

MARY1

Goal

### **Shots**









MARY1

Goal

MARY1

Goal

## Possession %