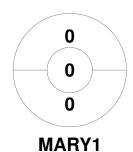

|         | Goal Diggers |  |
|---------|--------------|--|
| GK Subs |              |  |

| Official | 1 | 2 | Т |
|----------|---|---|---|
| Goal     | 2 | 2 | 4 |
| MARY1    | 1 | 1 | 2 |

| Maryborough 1 |  |  |  |  |  |
|---------------|--|--|--|--|--|
| GK Subs       |  |  |  |  |  |