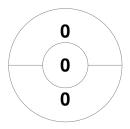

#### 2021 Women's Masters Indoor Challenge - Division 2 22 - 24 Oct 2021 Maryborough



#### **Match Statistics**

| Match # | Date        | Time  | Pool / Class | Pitch                               |
|---------|-------------|-------|--------------|-------------------------------------|
| 32      | 24 Oct 2021 | 11:40 | Div 2        | Court 1 - Maryborough Indoor Centre |

|         | Goats |  |
|---------|-------|--|
| GK Subs |       |  |

| Official | 1 | 2 | Т |
|----------|---|---|---|
| Goats    | 1 | 1 | 2 |
| GOLD     | 0 | 0 | 0 |

| Golden Gals |  |  |  |  |  |
|-------------|--|--|--|--|--|
| GK Subs     |  |  |  |  |  |

# **Penalty Corners**

5 3

Goats



**GOLD** 

**Circle Entries** 



Goats



**GOLD** 

### **Shots**



Goats



**GOLD** 

## **Shots on Target**



Goats



**GOLD** 

### Possession %







GOLD