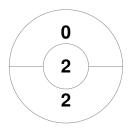

|         | Goats |  |
|---------|-------|--|
| GK Subs |       |  |

| Official | 1 | 2 | Т |
|----------|---|---|---|
| Goats    | 1 | 1 | 2 |
| GOLD     | 0 | 0 | 0 |

| Golden Gals |  |  |  |  |  |
|-------------|--|--|--|--|--|
| GK Subs     |  |  |  |  |  |