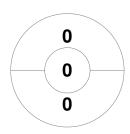

#### 2021 Women's Masters Indoor Challenge - Division 2 22 - 24 Oct 2021 Maryborough



#### **Match Statistics**

| Match # | Date        | Time  | Pool / Class | Pitch                               |
|---------|-------------|-------|--------------|-------------------------------------|
| 32      | 24 Oct 2021 | 11:40 | Div 2        | Court 1 - Maryborough Indoor Centre |

|         | Goats |  |
|---------|-------|--|
| GK Subs |       |  |

| Official | 1 | 2 | Т |
|----------|---|---|---|
| Goats    | 1 | 1 | 2 |
| GOLD     | 0 | 0 | 0 |

| Golden Gals |  |  |  |  |  |
|-------------|--|--|--|--|--|
| GK Subs     |  |  |  |  |  |

# **Penalty Corners**

5 3

Goats



**GOLD** 

**Circle Entries** 



Goats



**GOLD** 

### **Shots**



Goats



**GOLD** 

## **Shots on Target**



Goats



**GOLD** 

### Possession %







GOLD