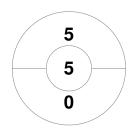

#### 2021 Women's Masters Indoor Challenge - Division 2 22 - 24 Oct 2021 Maryborough



#### **Match Statistics**

| Match # | Date        | Time  | Pool / Class | Pitch                               |
|---------|-------------|-------|--------------|-------------------------------------|
| 3       | 22 Oct 2021 | 14:10 | Div 2        | Court 1 - Maryborough Indoor Centre |

|    |        | Mai | rybo | rough 2 |  |
|----|--------|-----|------|---------|--|
| GI | K Subs |     |      |         |  |

| Official | 1 | 2 | Т |
|----------|---|---|---|
| MARY2    | 0 | 2 | 2 |
| GOLD     | 1 | 0 | 1 |

|         | Golde | n Gals |
|---------|-------|--------|
| GK Subs |       |        |

# **Penalty Corners**



MARY2



**GOLD** 

**Circle Entries** 



MARY2



**GOLD** 

### **Shots**



MARY2



**GOLD** 

## **Shots on Target**



MARY2



**GOLD** 

### Possession %