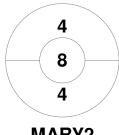

#### 2021 Women's Masters Indoor Challenge - Division 2 22 - 24 Oct 2021 Maryborough



#### **Match Statistics**

| Match # | Date        | Time  | Pool / Class | Pitch                               |
|---------|-------------|-------|--------------|-------------------------------------|
| 3       | 22 Oct 2021 | 14:10 | Div 2        | Court 1 - Maryborough Indoor Centre |

|    |        | Mai | rybo | rough 2 |  |
|----|--------|-----|------|---------|--|
| GI | K Subs |     |      |         |  |

| Official | 1 | 2 | Т |
|----------|---|---|---|
| MARY2    | 0 | 2 | 2 |
| GOLD     | 1 | 0 | 1 |

|         | Golde | n Gals |
|---------|-------|--------|
| GK Subs |       |        |

# **Penalty Corners**



MARY2



**GOLD** 

**Circle Entries** 



MARY2



**GOLD** 

### **Shots**



MARY2



**GOLD** 

## **Shots on Target**



MARY2



**GOLD** 

### Possession %