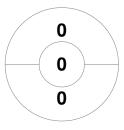

#### 2021 Women's Masters Indoor Challenge - Division 2 22 - 24 Oct 2021 Maryborough



#### **Match Statistics**

| Match # | Date        | Time  | Pool / Class | Pitch                               |
|---------|-------------|-------|--------------|-------------------------------------|
| 3       | 22 Oct 2021 | 14:10 | Div 2        | Court 1 - Maryborough Indoor Centre |

|    |        | Mai | rybo | rough 2 |  |
|----|--------|-----|------|---------|--|
| GI | K Subs |     |      |         |  |

| Official | 1 | 2 | Т |
|----------|---|---|---|
| MARY2    | 0 | 2 | 2 |
| GOLD     | 1 | 0 | 1 |

|         | Golde | n Gals |
|---------|-------|--------|
| GK Subs |       |        |

# **Penalty Corners**



MARY2



**GOLD** 

**Circle Entries** 



MARY2



**GOLD** 

### **Shots**



MARY2



**GOLD** 

## **Shots on Target**



MARY2



**GOLD** 

### Possession %