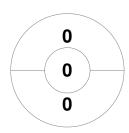

#### 2021 Women's Masters Indoor Challenge - Division 2 22 - 24 Oct 2021 Maryborough



#### **Match Statistics**

| Match # | Date        | Time  | Pool / Class | Pitch                               |
|---------|-------------|-------|--------------|-------------------------------------|
| 3       | 22 Oct 2021 | 14:10 | Div 2        | Court 1 - Maryborough Indoor Centre |

|    |        | Mai | rybo | rough 2 |  |
|----|--------|-----|------|---------|--|
| GI | K Subs |     |      |         |  |

| Official | 1 | 2 | Т |
|----------|---|---|---|
| MARY2    | 0 | 2 | 2 |
| GOLD     | 1 | 0 | 1 |

|         | Golde | n Gals |
|---------|-------|--------|
| GK Subs |       |        |

# **Penalty Corners**



MARY2



**GOLD** 

**Circle Entries** 



MARY2



**GOLD** 

### **Shots**



MARY2



**GOLD** 

## **Shots on Target**



MARY2



**GOLD** 

### Possession %