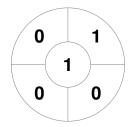

Brisbane 1

| Official  | 1 | 2 | 3 | 4 | Т |
|-----------|---|---|---|---|---|
| BRIS 1    | 0 | 2 | 0 | 1 | 3 |
| GLD CST 1 | 0 | 0 | 0 | 0 | 0 |

Gold Coast 1