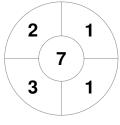

**Gold Coast 1** 

| Official  | 1 | 2 | 3 | 4 | Т |
|-----------|---|---|---|---|---|
| GLD CST 1 | 0 | 2 | 0 | 1 | 3 |
| IPS 1     | 0 | 0 | 0 | 0 | 0 |

**Ipswich 1** 