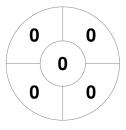

### 2025 HQ Women's Masters SC - Div 1 13 - 15 Jun 2025 Cairns



#### **Match Statistics**

| Match # | Date        | Time  | Pool / Class | Pitch             |
|---------|-------------|-------|--------------|-------------------|
| 43      | 13 Jun 2025 | 16:00 | Pool A       | Pitch 1 - Pitch 1 |

**Gold Coast 1** 

| Official  | 1 | 2 | 3 | 4 | Т |
|-----------|---|---|---|---|---|
| GLD CST 1 | 0 | 2 | 0 | 1 | 3 |
| IPS 1     | 0 | 0 | 0 | 0 | 0 |

**Ipswich 1** 

## **Penalty Corners**



**GLD CST 1** 



IPS<sub>1</sub>

**Circle Entries** 



**GLD CST 1** 



IPS<sub>1</sub>

## **Shots**



**GLD CST 1** 



IPS<sub>1</sub>

# **Shots on Target**



**GLD CST 1** 



IPS<sub>1</sub>

### Possession %