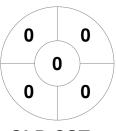

### 2025 HQ Women's Masters SC - Div 1 13 - 15 Jun 2025 Cairns



#### **Match Statistics**

| Match # | Date        | Time  | Pool / Class | Pitch             |
|---------|-------------|-------|--------------|-------------------|
| 43      | 13 Jun 2025 | 16:00 | Pool A       | Pitch 1 - Pitch 1 |

**Gold Coast 1** 

| Official  | 1 | 2 | 3 | 4 | Т |
|-----------|---|---|---|---|---|
| GLD CST 1 | 0 | 2 | 0 | 1 | 3 |
| IPS 1     | 0 | 0 | 0 | 0 | 0 |

**Ipswich 1** 

## **Penalty Corners**



**GLD CST 1** 



IPS<sub>1</sub>

**Circle Entries** 



**GLD CST 1** 



IPS<sub>1</sub>

## **Shots**



**GLD CST 1** 



IPS<sub>1</sub>

# **Shots on Target**



**GLD CST 1** 



IPS<sub>1</sub>

### Possession %