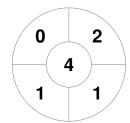

Brisbane 2

| Official | 1 | 2 | 3 | 4 | Т | SO |
|----------|---|---|---|---|---|----|
| BRIS 2   | 3 | 0 | 0 | 0 | 3 | 1  |
| TOWNS 1  | 0 | 2 | 1 | 0 | 3 | 3  |

Townsville 1