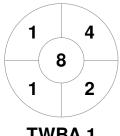

| Toowoomba 1 |         |  |  |  |  |  |
|-------------|---------|--|--|--|--|--|
|             | GK Subs |  |  |  |  |  |

| Official | 1 | 2 | 3 | 4 | Т |
|----------|---|---|---|---|---|
| TWBA 1   | 0 | 2 | 1 | 0 | 3 |
| MARY     | 1 | 0 | 0 | 0 | 1 |