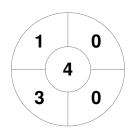

| Toowoomba 1 |         |  |  |  |  |  |
|-------------|---------|--|--|--|--|--|
|             | GK Subs |  |  |  |  |  |

| Official | 1 | 2 | 3 | 4 | Т |
|----------|---|---|---|---|---|
| TWBA 1   | 0 | 2 | 1 | 0 | 3 |
| MARY     | 1 | 0 | 0 | 0 | 1 |