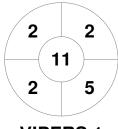

### 2024 U18 Women Indoor SC - Division 1 11 - 13 Oct 2024 Mansfield



#### **Match Statistics**

| Match # | Date        | Time  | Pool / Class | Pitch   |
|---------|-------------|-------|--------------|---------|
| 22      | 12 Oct 2024 | 18:50 | Division 1   | Pitch 1 |

|   |         | Vipers 1 |  |
|---|---------|----------|--|
| Ī | GK Subs |          |  |

| Official | 1 | 2 | 3 | 4 | Т |
|----------|---|---|---|---|---|
| VIPERS 1 | 2 | 1 | 2 | 0 | 5 |
| MARY     | 0 | 0 | 0 | 1 | 1 |

|         | Maryborou | gh |
|---------|-----------|----|
| GK Subs |           |    |

## **Penalty Corners**



**VIPERS 1** 



**MARY** 

## **Circle Entries**



**VIPERS 1** 



**MARY** 

### **Shots**



**VIPERS 1** 



**MARY** 

# **Shots on Target**



**VIPERS 1** 



**MARY** 

### Possession %