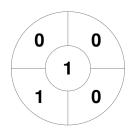

### 2024 U18 Women Indoor SC - Division 1 11 - 13 Oct 2024 Mansfield



#### **Match Statistics**

| Match # | Date        | Time  | Pool / Class | Pitch   |
|---------|-------------|-------|--------------|---------|
| 22      | 12 Oct 2024 | 18:50 | Division 1   | Pitch 1 |

|   |         | Vipers 1 |  |
|---|---------|----------|--|
| Ī | GK Subs |          |  |

| Official | 1 | 2 | 3 | 4 | Т |
|----------|---|---|---|---|---|
| VIPERS 1 | 2 | 1 | 2 | 0 | 5 |
| MARY     | 0 | 0 | 0 | 1 | 1 |

|         | Maryborou | gh |
|---------|-----------|----|
| GK Subs |           |    |

## **Penalty Corners**



**VIPERS 1** 



**MARY** 

## **Circle Entries**



**VIPERS 1** 



**MARY** 

### **Shots**



**VIPERS 1** 



**MARY** 

# **Shots on Target**



**VIPERS 1** 



**MARY** 

### Possession %