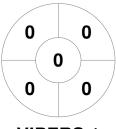

### 2024 U18 Women Indoor SC - Division 1 11 - 13 Oct 2024 Mansfield



#### **Match Statistics**

| Match # | Date        | Time  | Pool / Class | Pitch   |
|---------|-------------|-------|--------------|---------|
| 22      | 12 Oct 2024 | 18:50 | Division 1   | Pitch 1 |

|   |         | Vipers 1 |  |
|---|---------|----------|--|
| Ī | GK Subs |          |  |

| Official | 1 | 2 | 3 | 4 | Т |
|----------|---|---|---|---|---|
| VIPERS 1 | 2 | 1 | 2 | 0 | 5 |
| MARY     | 0 | 0 | 0 | 1 | 1 |

|         | Maryborou | gh |
|---------|-----------|----|
| GK Subs |           |    |

## **Penalty Corners**



**VIPERS 1** 



**MARY** 

## **Circle Entries**



**VIPERS 1** 



**MARY** 

### **Shots**



**VIPERS 1** 



**MARY** 

# **Shots on Target**



**VIPERS 1** 



**MARY** 

### Possession %