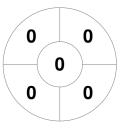

### 2024 U18 Women Indoor SC - Division 1 11 - 13 Oct 2024 Mansfield



#### **Match Statistics**

| Match # | Date        | Time  | Pool / Class | Pitch   |
|---------|-------------|-------|--------------|---------|
| 22      | 12 Oct 2024 | 18:50 | Division 1   | Pitch 1 |

|   |         | Vipers 1 |  |
|---|---------|----------|--|
| Ī | GK Subs |          |  |

| Official | 1 | 2 | 3 | 4 | Т |
|----------|---|---|---|---|---|
| VIPERS 1 | 2 | 1 | 2 | 0 | 5 |
| MARY     | 0 | 0 | 0 | 1 | 1 |

|         | Maryborou | gh |
|---------|-----------|----|
| GK Subs |           |    |

## **Penalty Corners**



**VIPERS 1** 



**MARY** 

## **Circle Entries**



**VIPERS 1** 



**MARY** 

### **Shots**



**VIPERS 1** 



**MARY** 

# **Shots on Target**



**VIPERS 1** 



**MARY** 

### Possession %