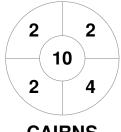

|         | Cairns |  |
|---------|--------|--|
| GK Subs |        |  |

| Official | 1 | 2 | 3 | 4 | Т |
|----------|---|---|---|---|---|
| CAIRNS   | 0 | 0 | 0 | 1 | 1 |
| MARY     | 1 | 1 | 0 | 0 | 2 |