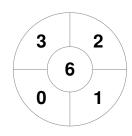

|         | Cairns |  |
|---------|--------|--|
| GK Subs |        |  |

| Official | 1 | 2 | 3 | 4 | Т |
|----------|---|---|---|---|---|
| CAIRNS   | 0 | 0 | 0 | 1 | 1 |
| MARY     | 1 | 1 | 0 | 0 | 2 |