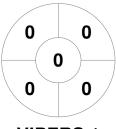

#### 2024 Open Women Indoor SC 27 - 29 Sep 2024 **Brisbane**



#### **Match Statistics**

| Match # | Date        | Time  | Pool / Class | Pitch   |
|---------|-------------|-------|--------------|---------|
| 29      | 28 Sep 2024 | 19:55 | Semi Final   | Pitch 1 |

|   |         | Vipers 1 |  |
|---|---------|----------|--|
| Ī | GK Subs |          |  |

| Official | 1 | 2 | 3 | 4 | Т |
|----------|---|---|---|---|---|
| VIPERS 1 | 0 | 1 | 0 | 0 | 1 |
| MARY     | 0 | 0 | 1 | 2 | 3 |

|         | Ма | rybo | orough |
|---------|----|------|--------|
| GK Subs |    |      |        |

# **Penalty Corners**



**VIPERS 1** 



**MARY** 

### **Circle Entries**



**VIPERS 1** 



**MARY** 

### **Shots**



**VIPERS 1** 



**MARY** 

## **Shots on Target**



**VIPERS 1** 



**MARY** 

### Possession %