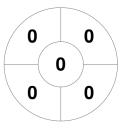

#### 2024 Open Women Indoor SC 27 - 29 Sep 2024 **Brisbane**



#### **Match Statistics**

| Match # | Date        | Time  | Pool / Class | Pitch   |
|---------|-------------|-------|--------------|---------|
| 29      | 28 Sep 2024 | 19:55 | Semi Final   | Pitch 1 |

|   |         | Vipers 1 |  |
|---|---------|----------|--|
| Ī | GK Subs |          |  |

| Official | 1 | 2 | 3 | 4 | Т |
|----------|---|---|---|---|---|
| VIPERS 1 | 0 | 1 | 0 | 0 | 1 |
| MARY     | 0 | 0 | 1 | 2 | 3 |

|         | Ма | rybo | orough |
|---------|----|------|--------|
| GK Subs |    |      |        |

# **Penalty Corners**



**VIPERS 1** 



**MARY** 

### **Circle Entries**



**VIPERS 1** 



**MARY** 

### **Shots**



**VIPERS 1** 



**MARY** 

## **Shots on Target**



**VIPERS 1** 



**MARY** 

### Possession %