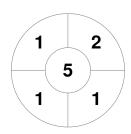

#### 2024 Open Women Indoor SC 27 - 29 Sep 2024 **Brisbane**



#### **Match Statistics**

| Match # | Date        | Time  | Pool / Class | Pitch   |
|---------|-------------|-------|--------------|---------|
| 29      | 28 Sep 2024 | 19:55 | Semi Final   | Pitch 1 |

|   |         | Vipers 1 |  |
|---|---------|----------|--|
| Ī | GK Subs |          |  |

| Official | 1 | 2 | 3 | 4 | Т |
|----------|---|---|---|---|---|
| VIPERS 1 | 0 | 1 | 0 | 0 | 1 |
| MARY     | 0 | 0 | 1 | 2 | 3 |

|         | Ма | rybo | orough |
|---------|----|------|--------|
| GK Subs |    |      |        |

# **Penalty Corners**



**VIPERS 1** 



**MARY** 

### **Circle Entries**



**VIPERS 1** 



**MARY** 

### **Shots**



**VIPERS 1** 



**MARY** 

## **Shots on Target**



**VIPERS 1** 



**MARY** 

### Possession %