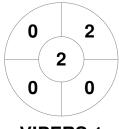

#### 2024 Open Women Indoor SC 27 - 29 Sep 2024 **Brisbane**



#### **Match Statistics**

| Match # | Date        | Time  | Pool / Class | Pitch   |
|---------|-------------|-------|--------------|---------|
| 29      | 28 Sep 2024 | 19:55 | Semi Final   | Pitch 1 |

|   |         | Vipers 1 |  |
|---|---------|----------|--|
| Ī | GK Subs |          |  |

| Official | 1 | 2 | 3 | 4 | Т |
|----------|---|---|---|---|---|
| VIPERS 1 | 0 | 1 | 0 | 0 | 1 |
| MARY     | 0 | 0 | 1 | 2 | 3 |

|         | Ма | rybo | orough |
|---------|----|------|--------|
| GK Subs |    |      |        |

# **Penalty Corners**



**VIPERS 1** 



**MARY** 

### **Circle Entries**



**VIPERS 1** 



**MARY** 

### **Shots**



**VIPERS 1** 



**MARY** 

## **Shots on Target**



**VIPERS 1** 



**MARY** 

### Possession %