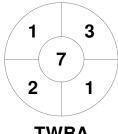

|         | Toowoomba |
|---------|-----------|
| GK Subs |           |

| Official | 1 | 2 | 3 | 4 | Т |
|----------|---|---|---|---|---|
| TWBA     | 1 | 1 | 3 | 2 | 7 |
| TOWNS    | 0 | 1 | 0 | 0 | 1 |