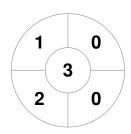

#### 2024 Open Women Indoor SC 27 - 29 Sep 2024 **Brisbane**



#### **Match Statistics**

| Match # | Date        | Time  | Pool / Class | Pitch   |
|---------|-------------|-------|--------------|---------|
| 6       | 27 Sep 2024 | 12:35 | Pool B       | Pitch 1 |

|         | Toowoomba |
|---------|-----------|
| GK Subs |           |

| Official | 1 | 2 | 3 | 4 | Т |
|----------|---|---|---|---|---|
| TWBA     | 1 | 1 | 3 | 2 | 7 |
| TOWNS    | 0 | 1 | 0 | 0 | 1 |

|         | Tow | vnsville |  |
|---------|-----|----------|--|
| GK Subs |     |          |  |

# **Penalty Corners**









**TWBA** 

**TOWNS** 

**TWBA** 

**TOWNS** 

### **Shots**



**TWBA** 



**TOWNS** 

## **Shots on Target**

**Circle Entries** 







**TOWNS** 

### Possession %