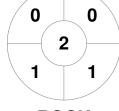

#### 2024 Open Women Indoor SC 27 - 29 Sep 2024 **Brisbane**



#### **Match Statistics**

| Match # | Date        | Time  | Pool / Class | Pitch   |
|---------|-------------|-------|--------------|---------|
| 5       | 27 Sep 2024 | 11:40 | Pool A       | Pitch 1 |

|         | Maryborough |
|---------|-------------|
| GK Subs |             |

| Official | 1 | 2 | 3 | 4 | T  |
|----------|---|---|---|---|----|
| MARY     | 1 | 3 | 4 | 2 | 10 |
| ROCK     | 0 | 1 | 0 | 0 | 1  |

| Rockhampton |  |  |  |  |  |  |
|-------------|--|--|--|--|--|--|
| GK Subs     |  |  |  |  |  |  |

## **Penalty Corners**





0 0 0 0 0



**ROCK** 

**MARY** 

**ROCK** 

### **Shots**







**ROCK** 

# **Shots on Target**

**Circle Entries** 







## Possession %