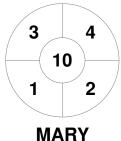

|         | Maryborough |
|---------|-------------|
| GK Subs |             |

| Official | 1 | 2 | 3 | 4 | T  |
|----------|---|---|---|---|----|
| MARY     | 1 | 3 | 4 | 2 | 10 |
| ROCK     | 0 | 1 | 0 | 0 | 1  |