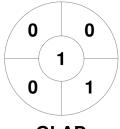

| Official | 1 | 2 | 3 | 4 | Т |
|----------|---|---|---|---|---|
| GLAD     | 0 | 1 | 0 | 0 | 1 |
| BRIS 5   | 0 | 0 | 0 | 0 | 0 |

**Brisbane 5** 