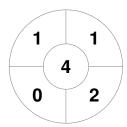

#### 2024 U14 Girls SC - Division 1 26 - 29 Jun 2024 **Ipswich**



#### **Match Statistics**

| Match # | Date        | Time  | Pool / Class | Pitch                               |  |
|---------|-------------|-------|--------------|-------------------------------------|--|
| 87      | 29 Jun 2024 | 08:30 | Pool D       | Turf 1 - Ipswich Hockey Association |  |

**Gold Coast 1** 

| Official  | 1 | 2 | 3 | 4 | Т |
|-----------|---|---|---|---|---|
| GLD CST 1 | 1 | 0 | 0 | 0 | 1 |
| IPS 1     | 0 | 0 | 0 | 0 | 0 |

**Ipswich 1** 

## **Penalty Corners**



**GLD CST 1** 



IPS<sub>1</sub>

### **Circle Entries**



**GLD CST 1** 



IPS<sub>1</sub>

#### **Shots**



**GLD CST 1** 



IPS<sub>1</sub>

# **Shots on Target**



**GLD CST 1** 



IPS<sub>1</sub>

#### Possession %