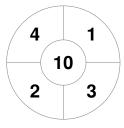

**Gold Coast 1** 

| Official  | 1 | 2 | 3 | 4 | Т |
|-----------|---|---|---|---|---|
| GLD CST 1 | 1 | 0 | 0 | 0 | 1 |
| IPS 1     | 0 | 0 | 0 | 0 | 0 |

**Ipswich 1** 