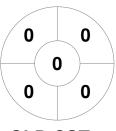

#### 2024 U14 Girls SC - Division 1 26 - 29 Jun 2024 **Ipswich**



#### **Match Statistics**

| Match # | Date        | Time  | Pool / Class | Pitch                               |  |
|---------|-------------|-------|--------------|-------------------------------------|--|
| 87      | 29 Jun 2024 | 08:30 | Pool D       | Turf 1 - Ipswich Hockey Association |  |

**Gold Coast 1** 

| Official  | 1 | 2 | 3 | 4 | Т |
|-----------|---|---|---|---|---|
| GLD CST 1 | 1 | 0 | 0 | 0 | 1 |
| IPS 1     | 0 | 0 | 0 | 0 | 0 |

**Ipswich 1** 

## **Penalty Corners**



**GLD CST 1** 



IPS<sub>1</sub>

### **Circle Entries**



**GLD CST 1** 



IPS<sub>1</sub>

#### **Shots**



**GLD CST 1** 



IPS<sub>1</sub>

# **Shots on Target**



**GLD CST 1** 



IPS<sub>1</sub>

#### Possession %