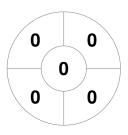

#### 2024 U14 Girls SC - Division 1 26 - 29 Jun 2024 **Ipswich**



#### **Match Statistics**

| Match # | Date        | Time  | Pool / Class | Pitch                               |  |
|---------|-------------|-------|--------------|-------------------------------------|--|
| 87      | 29 Jun 2024 | 08:30 | Pool D       | Turf 1 - Ipswich Hockey Association |  |

**Gold Coast 1** 

| Official  | 1 | 2 | 3 | 4 | Т |
|-----------|---|---|---|---|---|
| GLD CST 1 | 1 | 0 | 0 | 0 | 1 |
| IPS 1     | 0 | 0 | 0 | 0 | 0 |

**Ipswich 1** 

## **Penalty Corners**



**GLD CST 1** 



IPS<sub>1</sub>

### **Circle Entries**



**GLD CST 1** 



IPS<sub>1</sub>

#### **Shots**



**GLD CST 1** 



IPS<sub>1</sub>

# **Shots on Target**



**GLD CST 1** 



IPS<sub>1</sub>

#### Possession %