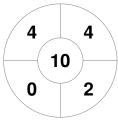

Maryborough 2

| Official | 1 | 2 | 3 | 4 | Т |
|----------|---|---|---|---|---|
| MARY 2   | 1 | 0 | 0 | 0 | 1 |
| TWBA 4   | 0 | 0 | 0 | 0 | 0 |

Toowoomba 4