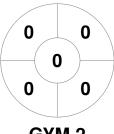

#### 2024 Women's Masters SC - Div 5 19 - 21 Apr 2024 Maryborough



#### **Match Statistics**

| Match # | Date        | Time  | Pool / Class | Pitch                                    |  |
|---------|-------------|-------|--------------|------------------------------------------|--|
| 65      | 20 Apr 2024 | 09:30 | Pool B       | Grass 6 - Maryborough Hockey Association |  |

Gympie 2

| Official | 1 | 2 | 3 | 4 | Т |
|----------|---|---|---|---|---|
| GYM 2    | 0 | 0 | 0 | 0 | 0 |
| BRIS 6   | 1 | 0 | 1 | 3 | 5 |

Brisbane 6

## **Penalty Corners**



2 1

3

0 0 0 0 0



**GYM 2** 

**BRIS 6** 

7

1

**GYM 2** 

**BRIS 6** 

## **Shots**



GYM 2



**BRIS 6** 

# **Shots on Target**

**Circle Entries** 



GYM<sub>2</sub>



**BRIS 6** 

### Possession %