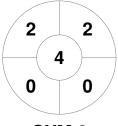

#### 2024 Women's Masters SC - Div 5 19 - 21 Apr 2024 Maryborough



#### **Match Statistics**

| Match # | Date        | Time  | Pool / Class | Pitch                                    |  |
|---------|-------------|-------|--------------|------------------------------------------|--|
| 65      | 20 Apr 2024 | 09:30 | Pool B       | Grass 6 - Maryborough Hockey Association |  |

Gympie 2

| Official | 1 | 2 | 3 | 4 | Т |
|----------|---|---|---|---|---|
| GYM 2    | 0 | 0 | 0 | 0 | 0 |
| BRIS 6   | 1 | 0 | 1 | 3 | 5 |

Brisbane 6

## **Penalty Corners**



2 1

3

0 0 0 0 0



**GYM 2** 

**BRIS 6** 

7

1

**GYM 2** 

**BRIS 6** 

## **Shots**



GYM 2



**BRIS 6** 

# **Shots on Target**

**Circle Entries** 



GYM<sub>2</sub>



**BRIS 6** 

### Possession %