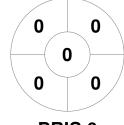

#### 2024 Women's Masters SC - Div 5 19 - 21 Apr 2024 Maryborough



#### **Match Statistics**

| Match # | Date        | Time  | Pool / Class | Pitch                                    |  |
|---------|-------------|-------|--------------|------------------------------------------|--|
| 65      | 20 Apr 2024 | 09:30 | Pool B       | Grass 6 - Maryborough Hockey Association |  |

Gympie 2

| Official | 1 | 2 | 3 | 4 | Т |
|----------|---|---|---|---|---|
| GYM 2    | 0 | 0 | 0 | 0 | 0 |
| BRIS 6   | 1 | 0 | 1 | 3 | 5 |

Brisbane 6

## **Penalty Corners**



2 1

3

0 0 0 0 0



**GYM 2** 

**BRIS 6** 

7

1

**GYM 2** 

**BRIS 6** 

## **Shots**



GYM 2



**BRIS 6** 

# **Shots on Target**

**Circle Entries** 



GYM<sub>2</sub>



**BRIS 6** 

### Possession %