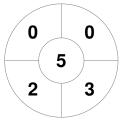

**Bundaberg 2** 

| Official | 1 | 2 | 3 | 4 | Т |
|----------|---|---|---|---|---|
| BUND 2   | 1 | 0 | 0 | 1 | 2 |
| BRIS 6   | 0 | 1 | 0 | 1 | 2 |

Brisbane 6