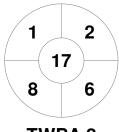

Toowoomba 2

| Official | 1 | 2 | 3 | 4 | Т |
|----------|---|---|---|---|---|
| TWBA 2   | 1 | 0 | 2 | 3 | 6 |
| IPS 2    | 0 | 0 | 0 | 0 | 0 |

**Ipswich 2** 