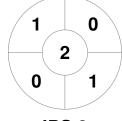

Toowoomba 2

| Official | 1 | 2 | 3 | 4 | Т |
|----------|---|---|---|---|---|
| TWBA 2   | 1 | 0 | 2 | 3 | 6 |
| IPS 2    | 0 | 0 | 0 | 0 | 0 |

**Ipswich 2** 