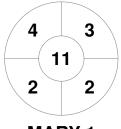

Maryborough 1

| Official | 1 | 2 | 3 | 4 | Т |
|----------|---|---|---|---|---|
| MARY 1   | 1 | 1 | 0 | 1 | 3 |
| TWBA 2   | 0 | 0 | 0 | 0 | 0 |

Toowoomba 2