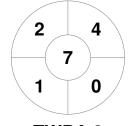

Maryborough 1

| Official | 1 | 2 | 3 | 4 | Т |
|----------|---|---|---|---|---|
| MARY 1   | 1 | 1 | 0 | 1 | 3 |
| TWBA 2   | 0 | 0 | 0 | 0 | 0 |

Toowoomba 2