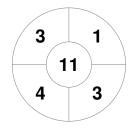

Townsville 2

| Official  | 1 | 2 | 3 | 4 | Т |
|-----------|---|---|---|---|---|
| TOWNS 2   | 0 | 0 | 0 | 0 | 0 |
| GLD CST 2 | 3 | 0 | 0 | 0 | 3 |

**Gold Coast 2** 