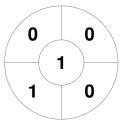

**Townsville 2** 

| Official | 1 | 2 | 3 | 4 | Т  |
|----------|---|---|---|---|----|
| TOWNS 2  | 0 | 0 | 0 | 0 | 0  |
| MARY 1   | 4 | 3 | 3 | 4 | 14 |

Maryborough 1