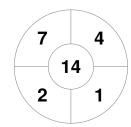

**Townsville 2** 

| Official | 1 | 2 | 3 | 4 | Т  |
|----------|---|---|---|---|----|
| TOWNS 2  | 0 | 0 | 0 | 0 | 0  |
| MARY 1   | 4 | 3 | 3 | 4 | 14 |

Maryborough 1