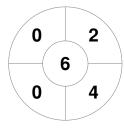

Brisbane 2

| Official | 1 | 2 | 3 | 4 | Т |  |
|----------|---|---|---|---|---|--|
| BRIS 2   | 1 | 0 | 1 | 0 | 2 |  |
| MACK 1   | 0 | 0 | 0 | 0 | 0 |  |

Mackay 1